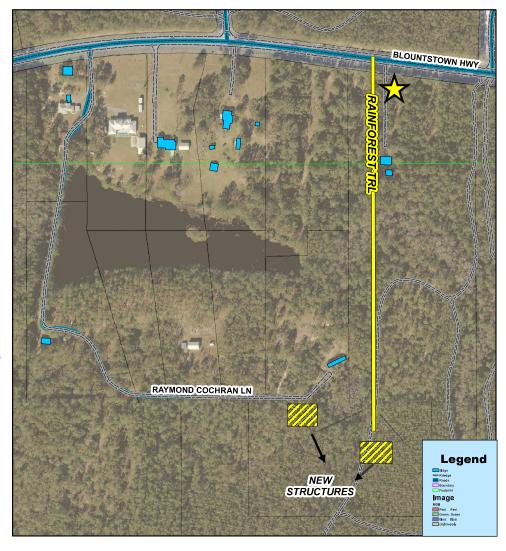

### LEON COUNTY JURISDICTION NEW STREET NAME NOTICE

Located in Township and Section 44-13, 1S 4W. *RAINFOREST TRL* – this street is private and unpaved with an address range of: 4121-4149. For street sign fees associated with this newly named roadway contact the LC/PW Sign Shop Division.

# APPROVED BY THE LEON COUNTY DEPARTMENT OF DEVELOPMENT SUPPORT AND ENVIRONMENTAL MANAGEMENT ADDRESSING PROGRAM

Located in Township and Section 44-13, 1S, 4W

#### RAINFOREST TRL

The street is private and unpaved with an address range of: 4121 - 4149

Contact the Leon County Public Works Sign Shop Division at (850) 606-1400 for the street sign fees associated with this new street name.