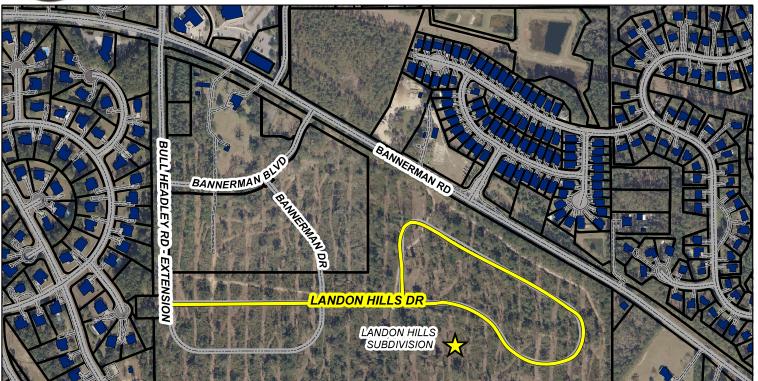

Landon Hills a Public Subdivision - *Landon Hills Dr.* Located in Township and Section 14-17, 2N 1E, branching east off Bull Headley Road and south of Bannerman Drive.

### LANDON HILLS A PUBLIC SUBDIVISION Located in Township and Section 14-17, 2N 1E

- 1. Landon Hills Dr.
- 2. Bull Headley Rd. Extension
- 3. Bannerman Dr. Extension

For additional information regarding the address range for this project contact City of Tallahassee Growth Management at: Addressing@talgov.com